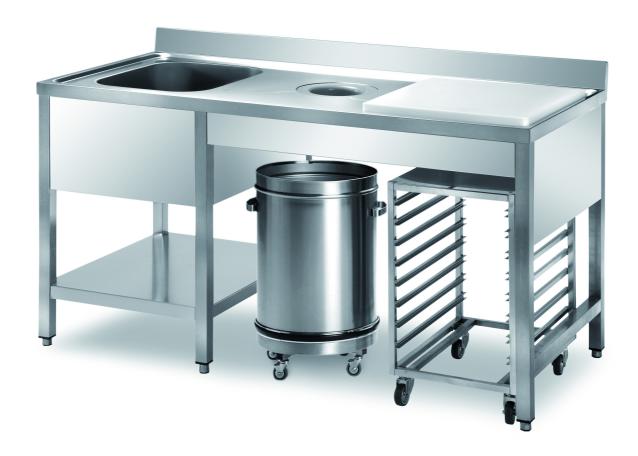

## Furnishing

Preparation table with polyehylene cutting board with garbage - bin and left bowl -mm 1600x700x850 h - TPV5/16

## Dimension:

Length: 1600.0 mm

Metaltecnica © Page 1 of 2

Depth: 700.0 mm Height: 850.0 mm Weight: 43.0 kg Volume: 0.95 mq

Packaging length: 1650.0 mm Packaging depth: 750.0 mm Packaging height: 1100.0 mm Packaging weight: 65.0 kg Packaging volume: 1.36 mq