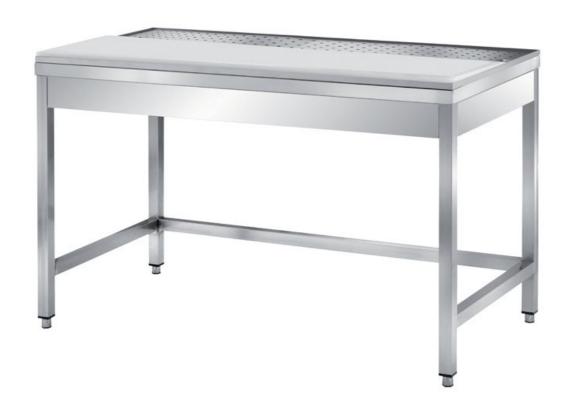

## Furnishing

Butcher's table with perforated false bottom basin and teflon cutting board - mm 1600x700x850 h - TCM/16

## Dimension:

Length: 1600.0 mm

Metaltecnica © Page 1 of 2

Depth: 700.0 mm Height: 850.0 mm Weight: 45.0 kg Volume: 0.95 mq

Packaging length: 1650.0 mm Packaging depth: 750.0 mm Packaging height: 1100.0 mm Packaging weight: 67.0 kg Packaging volume: 1.36 mq