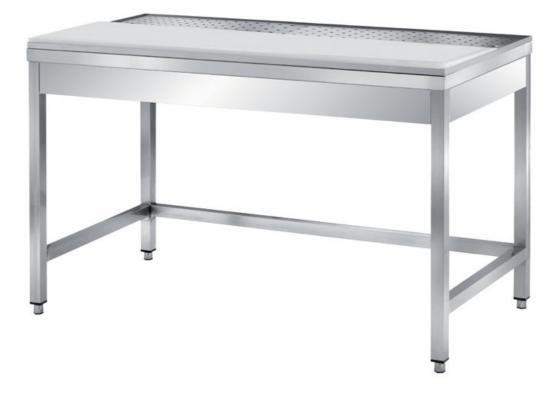

## Furnishing

Butcher's table with perforated false bottom basin and teflon cutting board - mm 1400x700x850 h - TCM/14

Dimension:

Length: 1400.0 mm

Depth: 700.0 mm Height: 850.0 mm Weight: 40.0 kg Volume: 0.83 mq Packaging length: 1450.0 mm Packaging depth: 750.0 mm Packaging height: 1100.0 mm Packaging weight: 61.0 kg Packaging volume: 1.2 mq

## Model:

**TCM/10** - Butcher's table with perforated false bottom basin and teflon cutting board - mm 1000x700x850 h

**TCM/12** - Butcher's table with perforated false bottom basin and teflon cutting board - mm 1200x700x850 h

**TCM/16** - Butcher's table with perforated false bottom basin and teflon cutting board - mm 1600x700x850 h

**TCM/18** - Butcher's table with perforated false bottom basin and teflon cutting board - mm 1800x700x850 h

**TCM/20** - Butcher's table with perforated false bottom basin and teflon cutting board - mm 2000x700x850 h