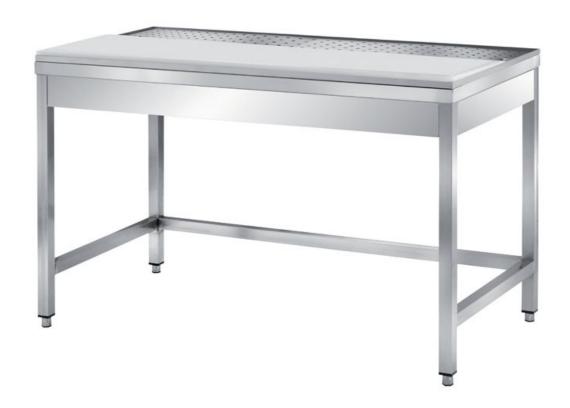

## Furnishing

Butcher's table with perforated false bottom basin and teflon cutting board - mm 1200x700x850 h - TCM/12

## Dimension:

Length: 1200.0 mm

Metaltecnica © Page 1 of 2

Depth: 700.0 mm Height: 850.0 mm Weight: 36.0 kg Volume: 0.71 mq

Packaging length: 1250.0 mm Packaging depth: 750.0 mm Packaging height: 1100.0 mm Packaging weight: 56.0 kg Packaging volume: 1.03 mq