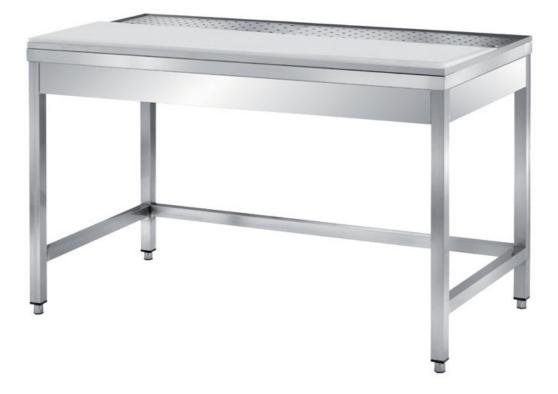

## Furnishing

Butcher's table with perforated false bottom basin and teflon cutting board - mm 1000x700x850 h - TCM/10

Dimension:

Length: 1000.0 mm

Depth: 700.0 mm Height: 850.0 mm Weight: 30.0 kg Volume: 0.59 mq Packaging length: 1050.0 mm Packaging depth: 750.0 mm Packaging height: 1100.0 mm Packaging weight: 48.0 kg Packaging volume: 0.87 mg

## Model:

**TCM/12** - Butcher's table with perforated false bottom basin and teflon cutting board - mm 1200x700x850 h

**TCM/14** - Butcher's table with perforated false bottom basin and teflon cutting board - mm 1400x700x850 h

**TCM/16** - Butcher's table with perforated false bottom basin and teflon cutting board - mm 1600x700x850 h

**TCM/18** - Butcher's table with perforated false bottom basin and teflon cutting board - mm 1800x700x850 h

**TCM/20** - Butcher's table with perforated false bottom basin and teflon cutting board - mm 2000x700x850 h