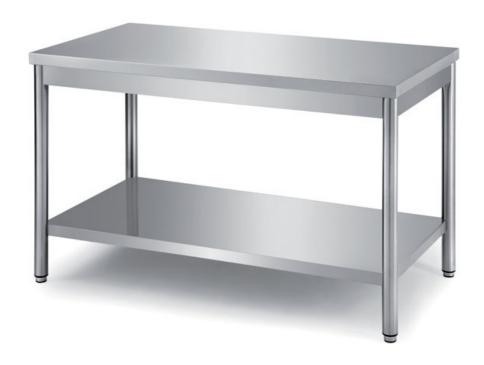

## Furnishing

Table on round legs with undershelf without s/s underpaneling - mm 900x600x850 h - TXRT6/9

## Dimension:

Length: 900.0 mm

Metaltecnica © Page 1 of 3

Depth: 600.0 mm Height: 850.0 mm Weight: 21.0 kg Volume: 0.46 mg

Packaging length: 1050.0 mm Packaging depth: 750.0 mm Packaging height: 1100.0 mm Packaging weight: 39.0 kg Packaging volume: 0.87 mq