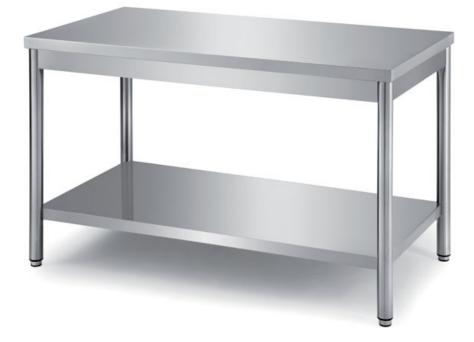

## Furnishing

Table on round legs with undershelf without s/s underpaneling - mm 700x600x850 h - TXRT6/7

**Dimension**:

Length: 700.0 mm

Depth: 600.0 mm Height: 850.0 mm Weight: 18.0 kg Volume: 0.36 mq Packaging length: 750.0 mm Packaging depth: 750.0 mm Packaging height: 1100.0 mm Packaging weight: 34.0 kg Packaging volume: 0.62 mq