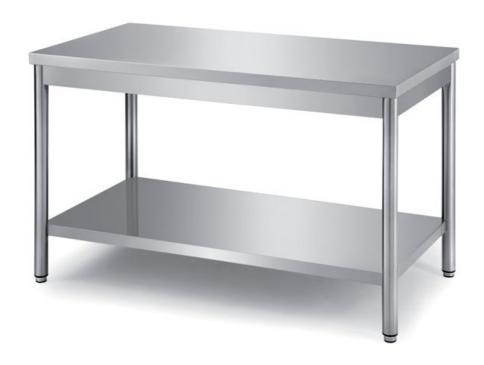

## Furnishing

Table with round legs with undershelf with s/s underpaneling - mm 700x600x850 h - TCRT6/7