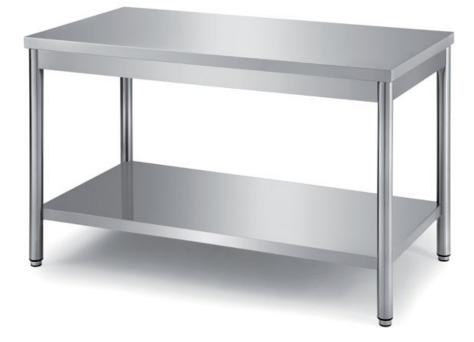

## Furnishing

Table with round legs with undershelf with s/s underpaneling - mm 2200x600x850 h - TCRT6/22

**Dimension**:

Length: 2200.0 mm

Depth: 600.0 mm Height: 850.0 mm Weight: 61.0 kg Volume: 1.12 mq Packaging length: 2300.0 mm Packaging depth: 700.0 mm Packaging height: 1100.0 mm Packaging weight: 99.0 kg Packaging volume: 1.77 mq