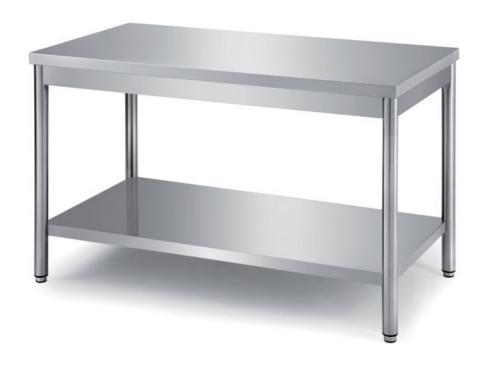

## Furnishing

Table with round legs with undershelf with s/s underpaneling - mm 1500x600x850 h - TCRT6/15