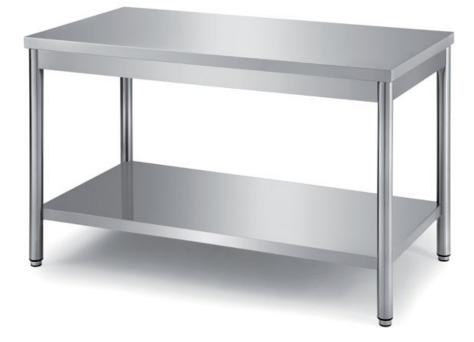

## Furnishing

Table with round legs with undershelf with s/s underpaneling - mm 1400x600x850 h - TCRT6/14

**Dimension**:

Length: 1400.0 mm

Depth: 600.0 mm Height: 850.0 mm Weight: 40.0 kg Volume: 0.71 mq Packaging length: 1450.0 mm Packaging depth: 750.0 mm Packaging height: 1100.0 mm Packaging weight: 61.0 kg Packaging volume: 1.2 mq