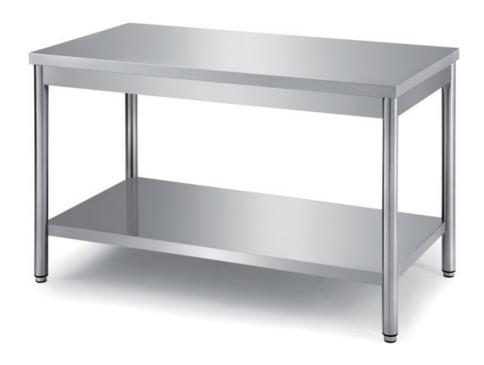

## Furnishing

Table with round legs with undershelf with s/s underpaneling - mm 1300x600x850 h - TCRT6/13