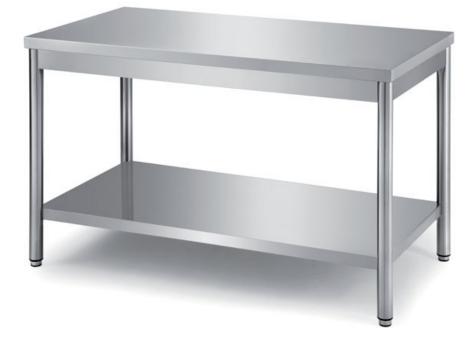

## Furnishing

Table with round legs with undershelf with s/s underpaneling - mm 1100x600x850 h - TCRT6/11

**Dimension**:

Length: 1100.0 mm

Depth: 600.0 mm Height: 850.0 mm Weight: 33.0 kg Volume: 0.56 mq Packaging length: 1250.0 mm Packaging depth: 750.0 mm Packaging height: 1100.0 mm Packaging weight: 53.0 kg Packaging volume: 1.03 mg