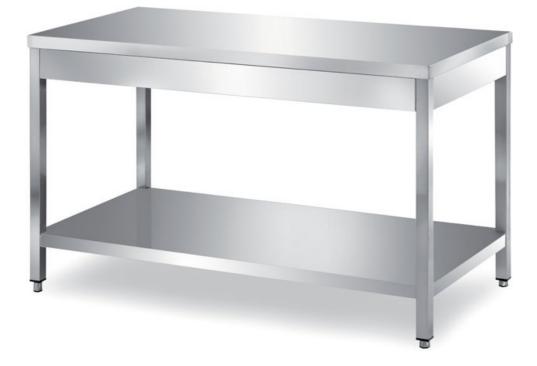

## Furnishing

Table on legs with undershelf without s/s underpaneling - mm 900x600x850 h - TXR6/9

**Dimension**:

Length: 900.0 mm

Depth: 600.0 mm Height: 850.0 mm Weight: 21.0 kg Volume: 0.46 mq Packaging length: 1050.0 mm Packaging depth: 750.0 mm Packaging height: 1100.0 mm Packaging weight: 39.0 kg Packaging volume: 0.87 mg