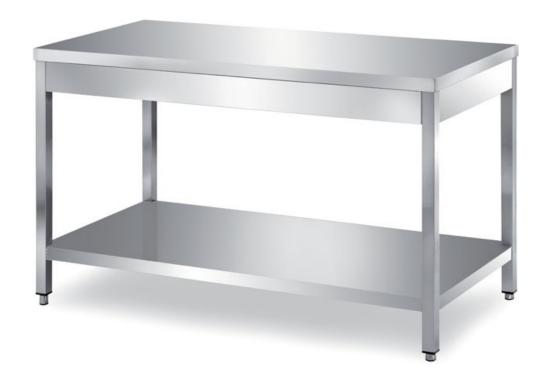

## Furnishing

Table on legs with undershelf without s/s underpaneling - mm 800x600x850 h - TXR6/8