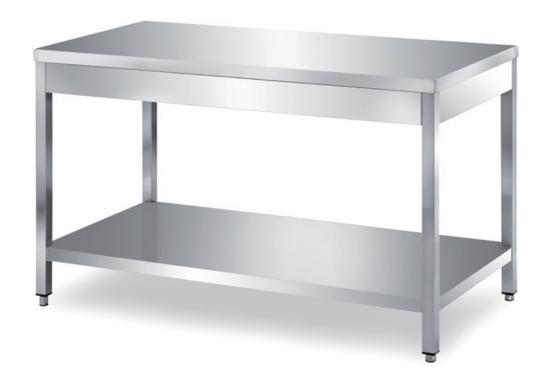

## Furnishing

Table on legs with undershelf without s/s underpaneling - mm 700x600x850 h - TXR6/7