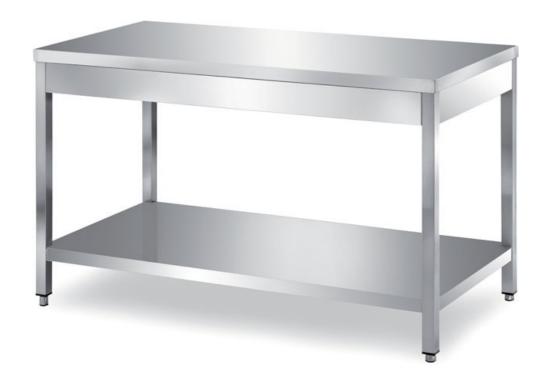

## Furnishing

Table on legs with undershelf without s/s underpaneling - mm 2900x600x850 h - TXR6/29