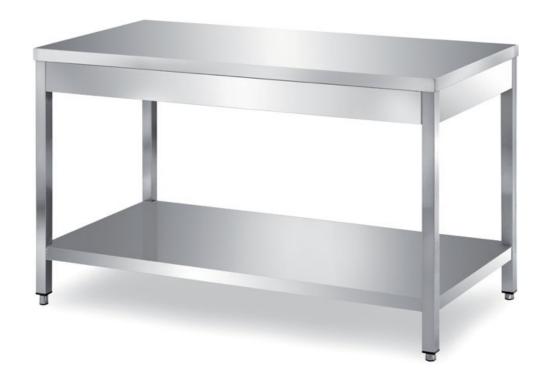

## Furnishing

Table on legs with undershelf without s/s underpaneling - mm 2400x600x850 h - TXR6/24