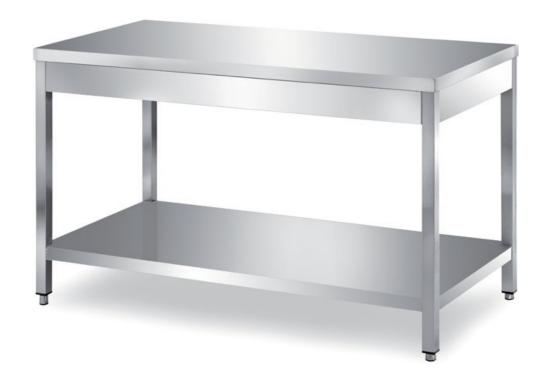

## Furnishing

Table on legs with undershelf without s/s underpaneling - mm 2300x600x850 h - TXR6/23