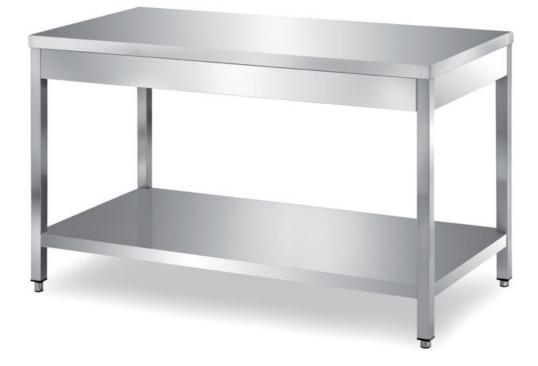

## Furnishing

Table on legs with undershelf without s/s underpaneling - mm 2200x600x850 h - TXR6/22

**Dimension**:

Length: 2200.0 mm

Depth: 600.0 mm Height: 850.0 mm Weight: 46.0 kg Volume: 1.12 mq Packaging length: 2300.0 mm Packaging depth: 700.0 mm Packaging height: 1100.0 mm Packaging weight: 84.0 kg Packaging volume: 1.77 mg