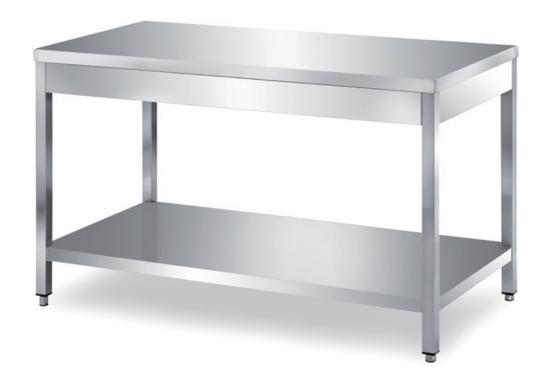

## Furnishing

Table on legs with undershelf without s/s underpaneling - mm 1900x600x850 h - TXR6/19