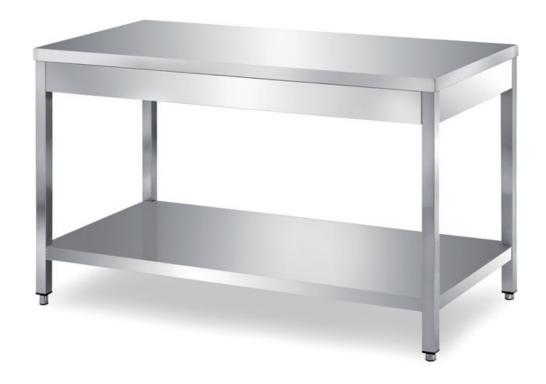

## Furnishing

Table on legs with undershelf without s/s underpaneling - mm 1800x600x850 h - TXR6/18