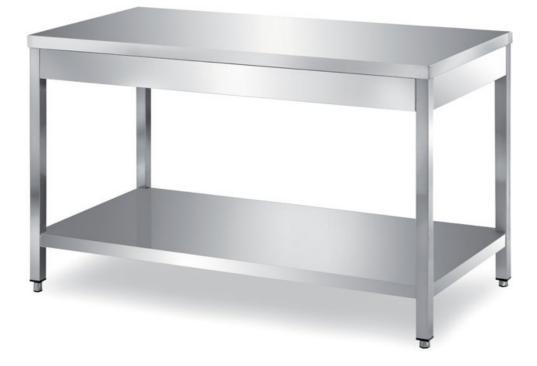

## Furnishing

Table on legs with undershelf without s/s underpaneling - mm 1600x600x850 h - TXR6/16

**Dimension**:

Length: 1600.0 mm

Depth: 600.0 mm Height: 850.0 mm Weight: 34.0 kg Volume: 0.82 mq Packaging length: 1650.0 mm Packaging depth: 750.0 mm Packaging height: 1100.0 mm Packaging weight: 56.0 kg Packaging volume: 1.36 mg