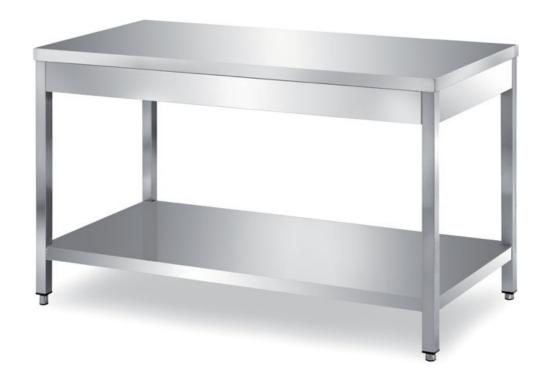

## Furnishing

Table on legs with undershelf without s/s underpaneling - mm 1200x600x850 h - TXR6/12