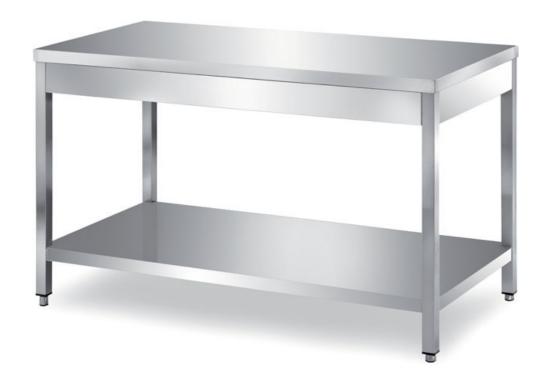

## Furnishing

Table on legs with undershelf with s/s underpaneling - mm 800x600x850 h - TCR6/8