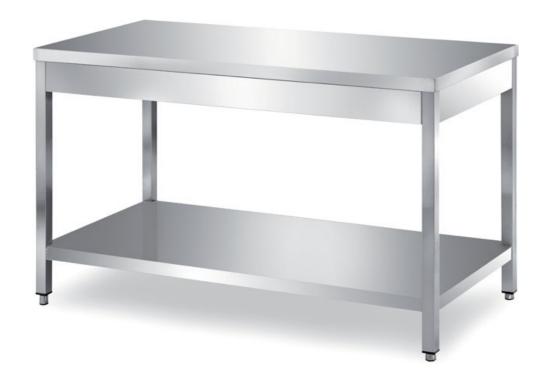

## Furnishing

Table on legs with undershelf with s/s underpaneling - mm 3000x600x850 h - TCR6/30