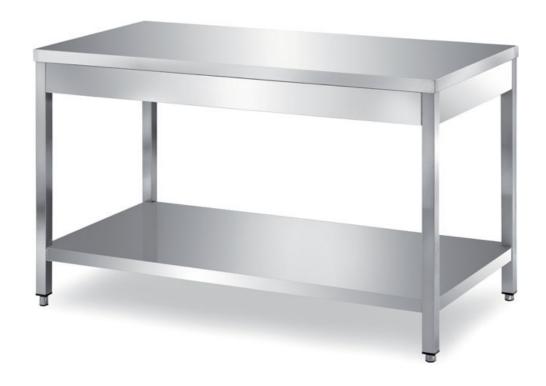

## Furnishing

Table on legs with undershelf with s/s underpaneling - mm 2700x600x850 h - TCR6/27