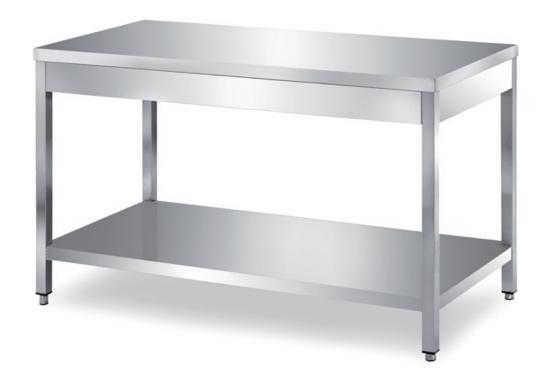

## Furnishing

Table on legs with undershelf with s/s underpaneling - mm 2200x600x850 h - TCR6/22