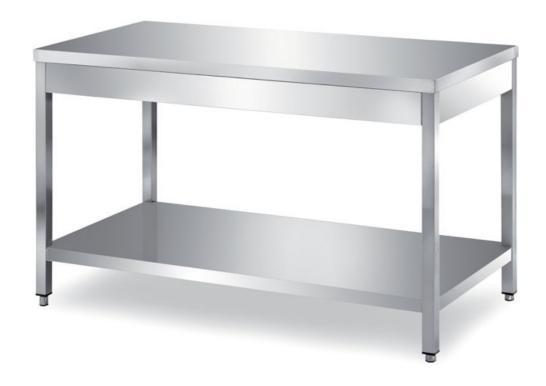

## Furnishing

Table on legs with undershelf with s/s underpaneling - mm 2000x600x850 h - TCR6/20