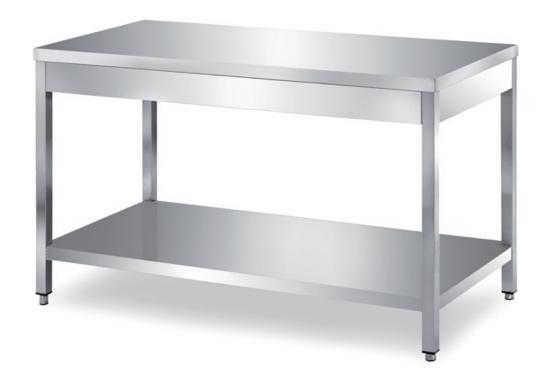

## Furnishing

Table on legs with undershelf with s/s underpaneling - mm 1600x600x850 h - TCR6/16