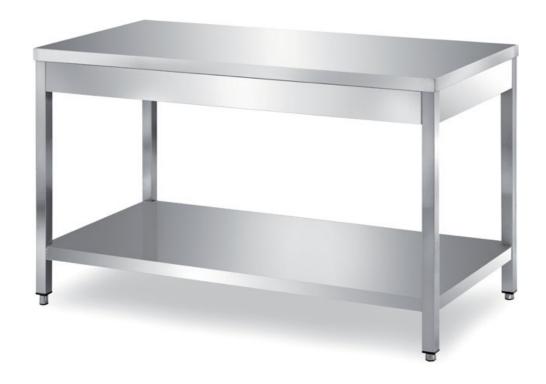

## Furnishing

Table on legs with undershelf with s/s underpaneling - mm 1400x600x850 h - TCR6/14