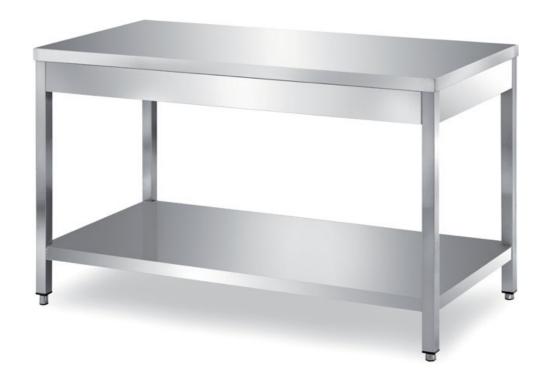

## Furnishing

Table on legs with undershelf with s/s underpaneling - mm 1000x600x850 h - TCR6/10