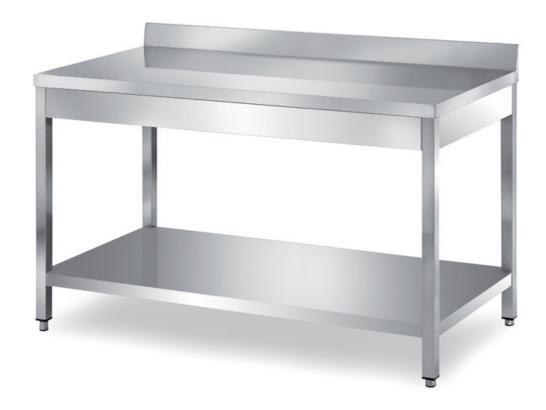

## Furnishing

Table on legs with undershelf and backsplash without s/s underpaneling - mm 900x600x850 h - TXR6/9A

## Dimension:

Length: 900.0 mm

Metaltecnica © Page 1 of 3

Depth: 600.0 mm Height: 850.0 mm Weight: 22.0 kg Volume: 0.46 mg

Packaging length: 1050.0 mm Packaging depth: 750.0 mm Packaging height: 1100.0 mm Packaging weight: 40.0 kg Packaging volume: 0.87 mq