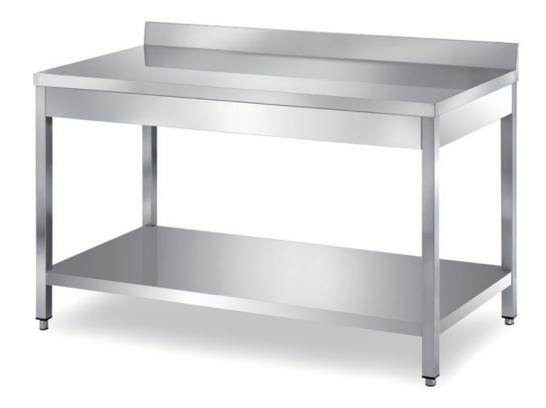

## Furnishing

Table on legs with undershelf and backsplash without s/s underpaneling - mm 700x600x850 h - TXR6/7A