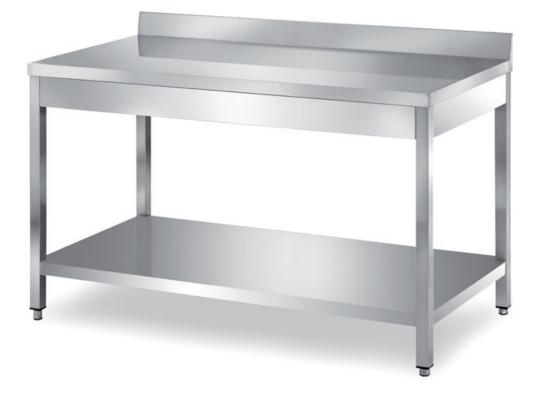

## Furnishing

Table on legs with undershelf and backsplash without s/s underpaneling - mm 1300x600x850 h - TXR6/13A

**Dimension**:

Length: 1300.0 mm

Depth: 600.0 mm Height: 850.0 mm Weight: 30.0 kg Volume: 0.66 mq Packaging length: 1450.0 mm Packaging depth: 750.0 mm Packaging height: 1100.0 mm Packaging weight: 51.0 kg Packaging volume: 1.2 mq