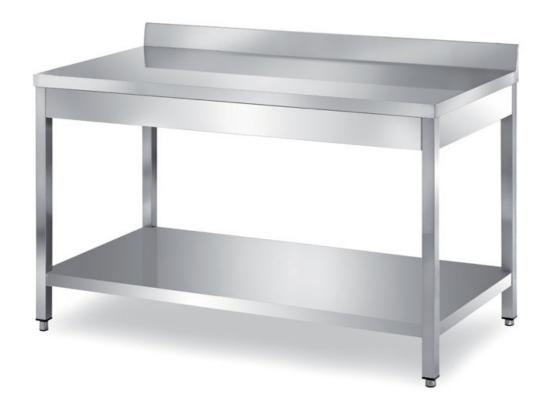

## Furnishing

Table on legs with undershelf and backsplash with s/s underpaneling - mm 2100x600x850 h - TCR6/21A