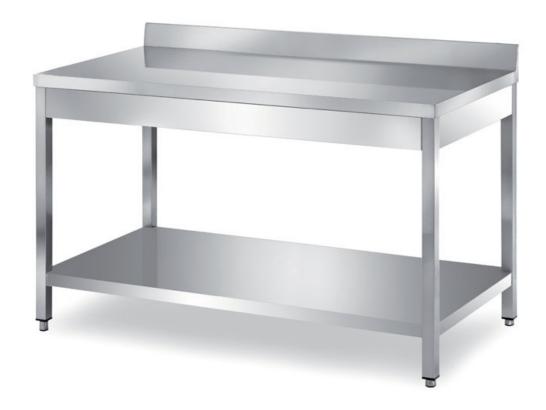

## Furnishing

Table on legs with undershelf and backsplash with s/s underpaneling - mm 2000x600x850 h - TCR6/20A