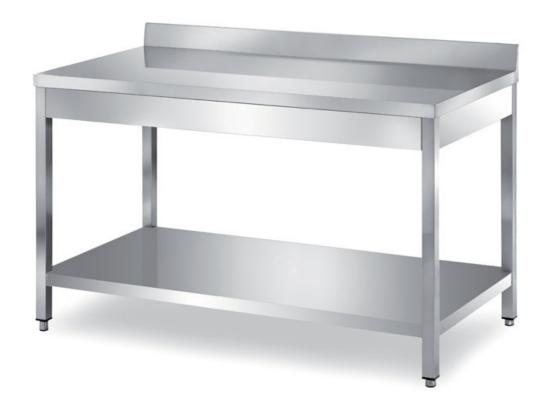

## Furnishing

Table on legs with undershelf and backsplash with s/s underpaneling - mm 1900x600x850 h - TCR6/19A