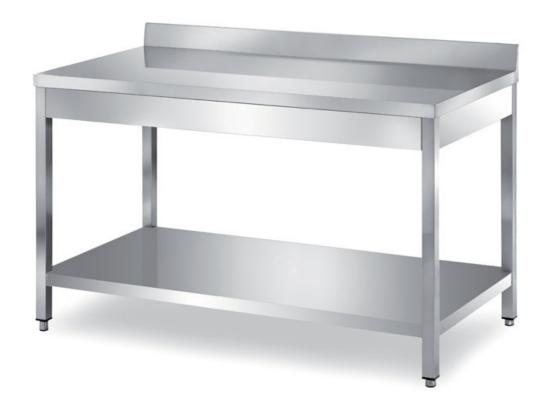

## Furnishing

Table on legs with undershelf and backsplash with s/s underpaneling - mm 1700x600x850 h - TCR6/17A

## Dimension:

Length: 1700.0 mm

Metaltecnica © Page 1 of 3

Depth: 600.0 mm Height: 850.0 mm Weight: 50.0 kg Volume: 0.87 mq

Packaging length: 1850.0 mm Packaging depth: 750.0 mm Packaging height: 1100.0 mm Packaging weight: 73.0 kg Packaging volume: 1.53 mq