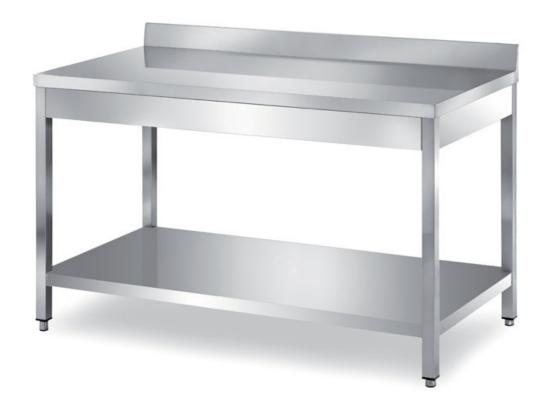

## Furnishing

Table on legs with undershelf and backsplash with s/s underpaneling - mm 1400x600x850 h - TCR6/14A