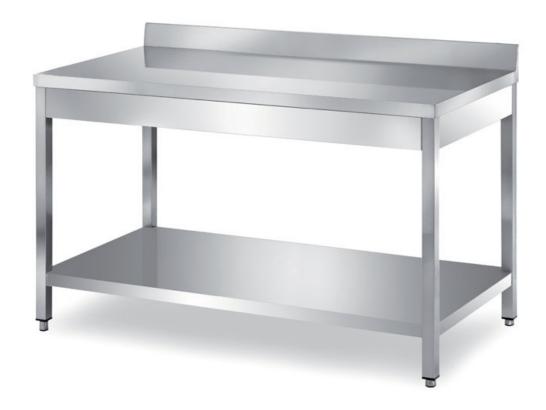

## Furnishing

Table on legs with undershelf and backsplash with s/s underpaneling - mm 1300x600x850 h - TCR6/13A

## Dimension:

Length: 1300.0 mm

Metaltecnica © Page 1 of 3

Depth: 600.0 mm Height: 850.0 mm Weight: 39.0 kg Volume: 0.66 mq

Packaging length: 1450.0 mm Packaging depth: 750.0 mm Packaging height: 1100.0 mm Packaging weight: 60.0 kg Packaging volume: 1.2 mq