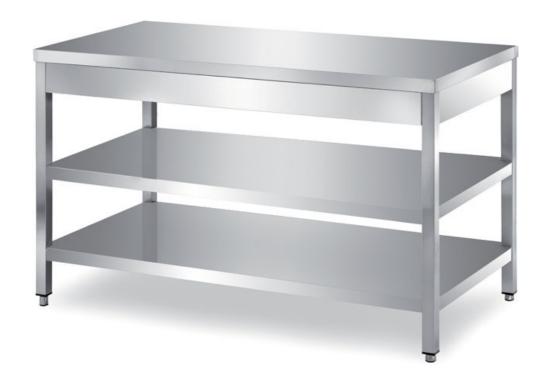

## Furnishing

Table on legs with two undershelves with s/s underpaneling - mm 2500x600x850 h - TCR26/25