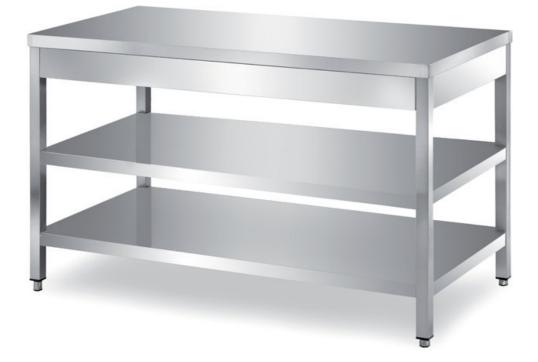

## Furnishing

Table on legs with two undershelves with s/s underpaneling - mm 1800x600x850 h - TCR26/18

**Dimension**:

Length: 1800.0 mm

Depth: 600.0 mm Height: 850.0 mm Weight: 62.0 kg Volume: 0.92 mq Packaging length: 1850.0 mm Packaging depth: 750.0 mm Packaging height: 1100.0 mm Packaging weight: 85.0 kg Packaging volume: 1.53 mg