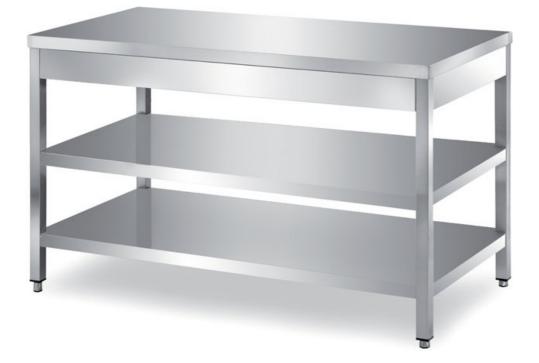

## Furnishing

Table on legs with two undershelves with s/s underpaneling - mm 1100x600x850 h - TCR26/11

**Dimension**:

Length: 1100.0 mm

Depth: 600.0 mm Height: 850.0 mm Weight: 40.0 kg Volume: 0.56 mq Packaging length: 1250.0 mm Packaging depth: 750.0 mm Packaging height: 1100.0 mm Packaging weight: 60.0 kg Packaging volume: 1.03 mg