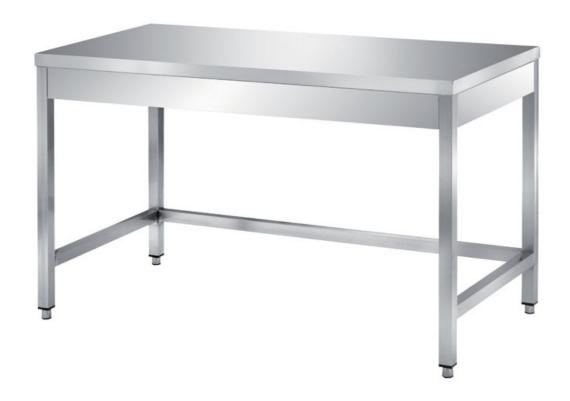

## Furnishing

Table on legs with frame on 3 sides without s/s underpaneling - mm 800x600x850 h - TCCX6/8