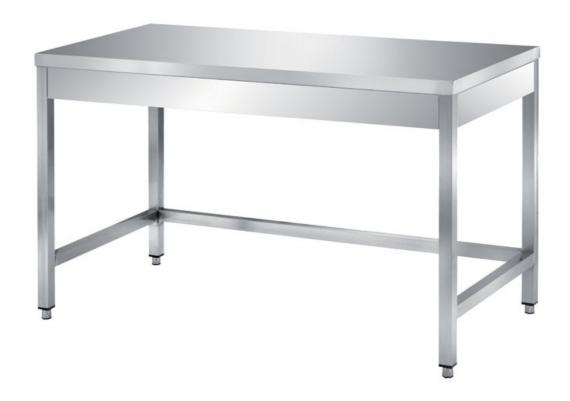

## Furnishing

Table on legs with frame on 3 sides without s/s underpaneling - mm 2100x600x850 h - TCCX6/21