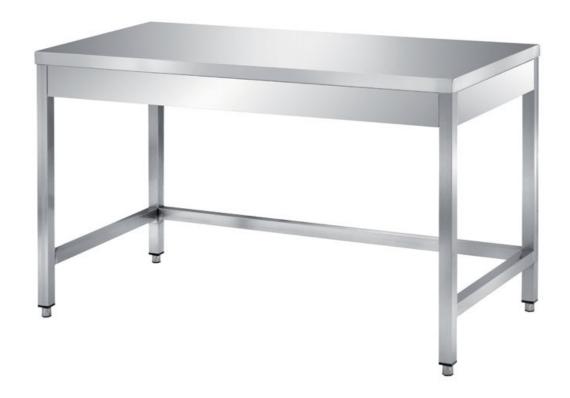

## Furnishing

Table on legs with frame on 3 sides without s/s underpaneling - mm 1900x600x850 h - TCCX6/19

## Dimension:

Length: 1900.0 mm

Metaltecnica © Page 1 of 3

Depth: 600.0 mm Height: 850.0 mm Weight: 32.0 kg Volume: 0.97 mq

Packaging length: 2050.0 mm Packaging depth: 750.0 mm Packaging height: 1100.0 mm Packaging weight: 56.0 kg Packaging volume: 1.69 mq