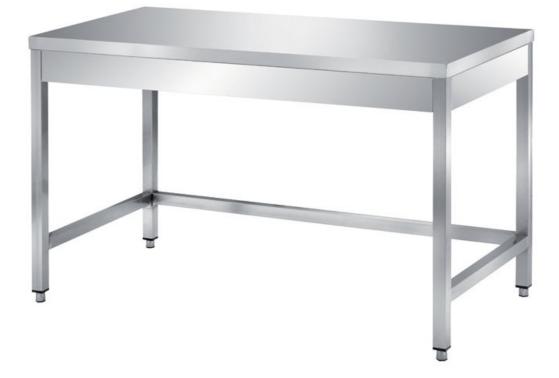

## Furnishing

Table on legs with frame on 3 sides without s/s underpaneling - mm 1600x600x850 h - TCCX6/16

Dimension:

Length: 1600.0 mm

Depth: 600.0 mm Height: 850.0 mm Weight: 28.0 kg Volume: 0.82 mq Packaging length: 1650.0 mm Packaging depth: 750.0 mm Packaging height: 1100.0 mm Packaging weight: 50.0 kg Packaging volume: 1.36 mq