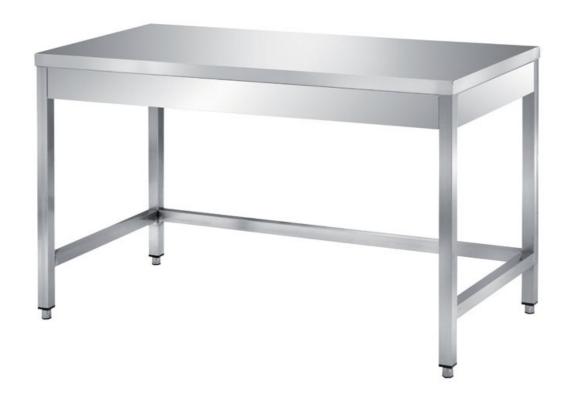

## Furnishing

Table on legs with frame on 3 sides with s/s underpaneling - mm 2000x600x850 h - TCC6/20