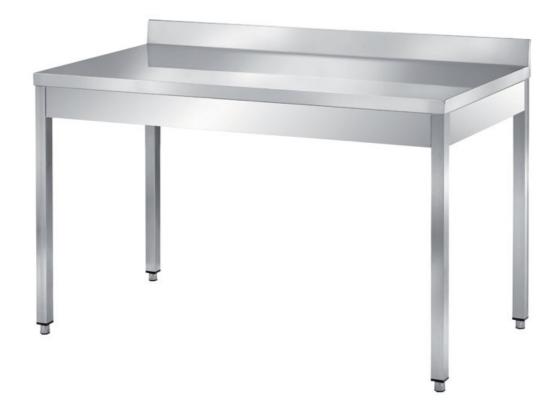

## Furnishing

Table on legs with backsplash with s/s underpaneling - mm 1000x600x850 h - TSR6/10A

## **Dimension:**

Length: 1000.0 mm

Metaltecnica © Page 1 of 2

Depth: 600.0 mm Height: 850.0 mm Weight: 25.0 kg Volume: 0.51 mq

Packaging length: 1050.0 mm Packaging depth: 750.0 mm Packaging height: 1100.0 mm Packaging weight: 43.0 kg Packaging volume: 0.87 mq